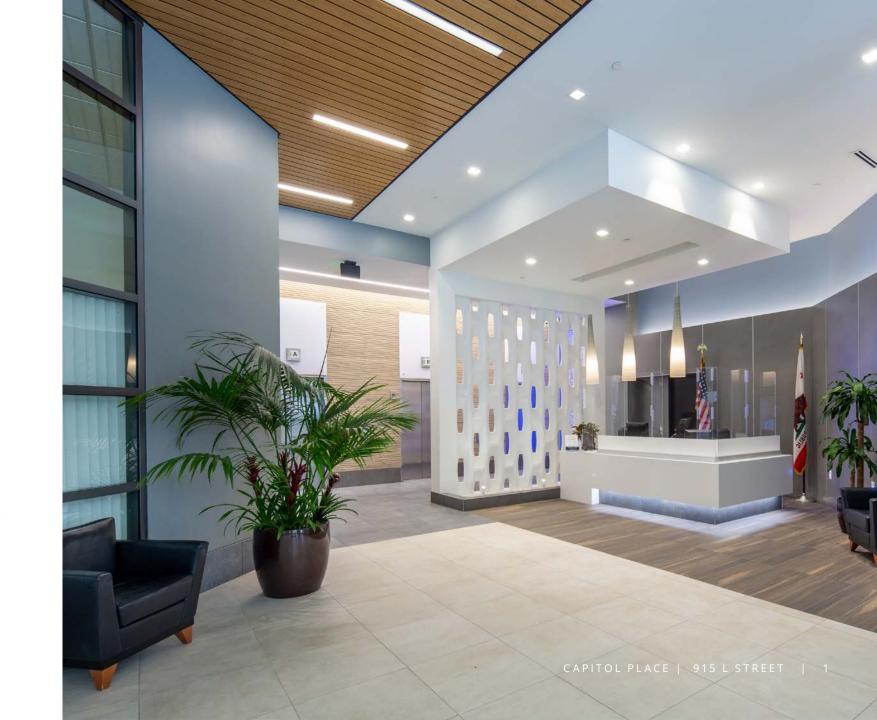

Secured parking garage with 240+ spaces.

Computer-controlled HVAC and air systems.

Newly renovated lobby, common areas and bathrooms.

Panoramic views of the State Capitol and downtown.