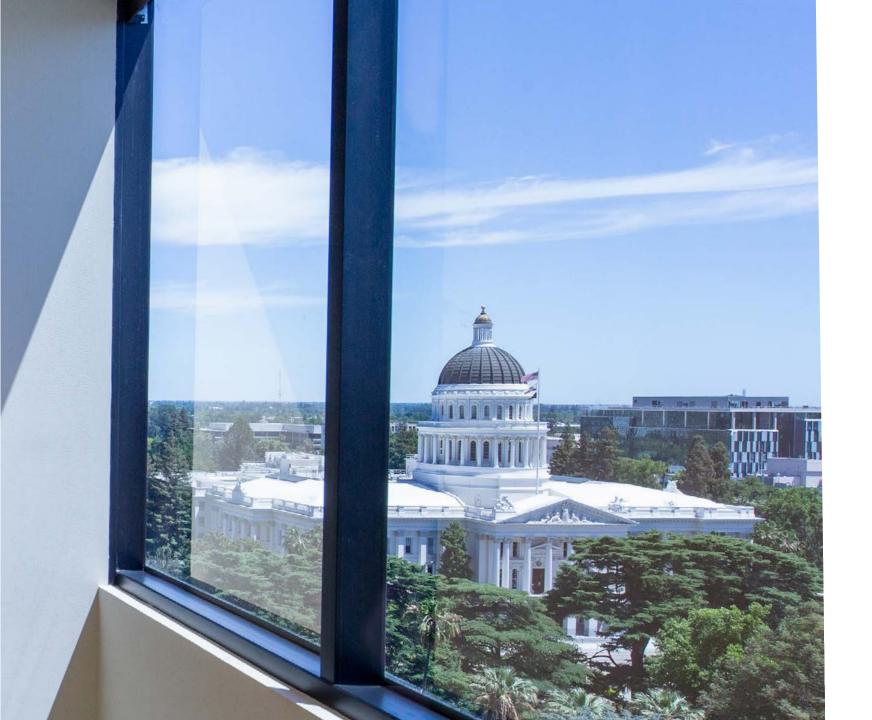

Secured parking garage with 240+ spaces.

Computer-controlled HVAC and air systems.

Newly renovated lobby, common areas and bathrooms.

Panoramic views of the State Capitol and downtown.